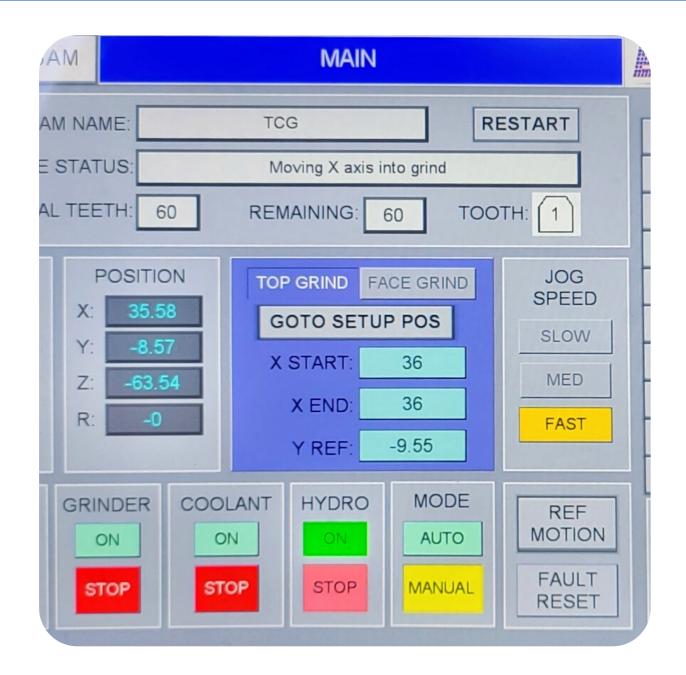

#### **New Capabilities:**

- Graphical user interface with HMI touch screen
- Simplified programming software
- Tooth configurations of any style, capable in one revolution.