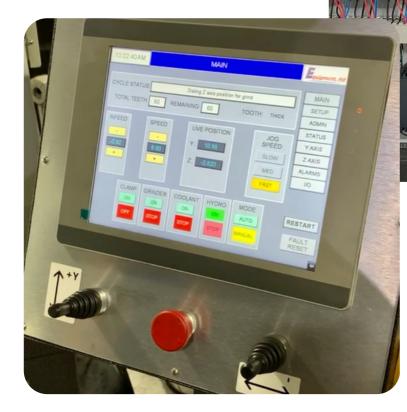

#### **After the Conversion**

1

(pictured machine has a custom hood & has been powder coated, this is a customer add on option. If you do not choose this add on option, your machine will remain as is.)

#### **New Capabilities:**

- Graphical user interface with HMI touch screen
- Simplified programming software
- Tooth configurations of any style, capable in one revolution.