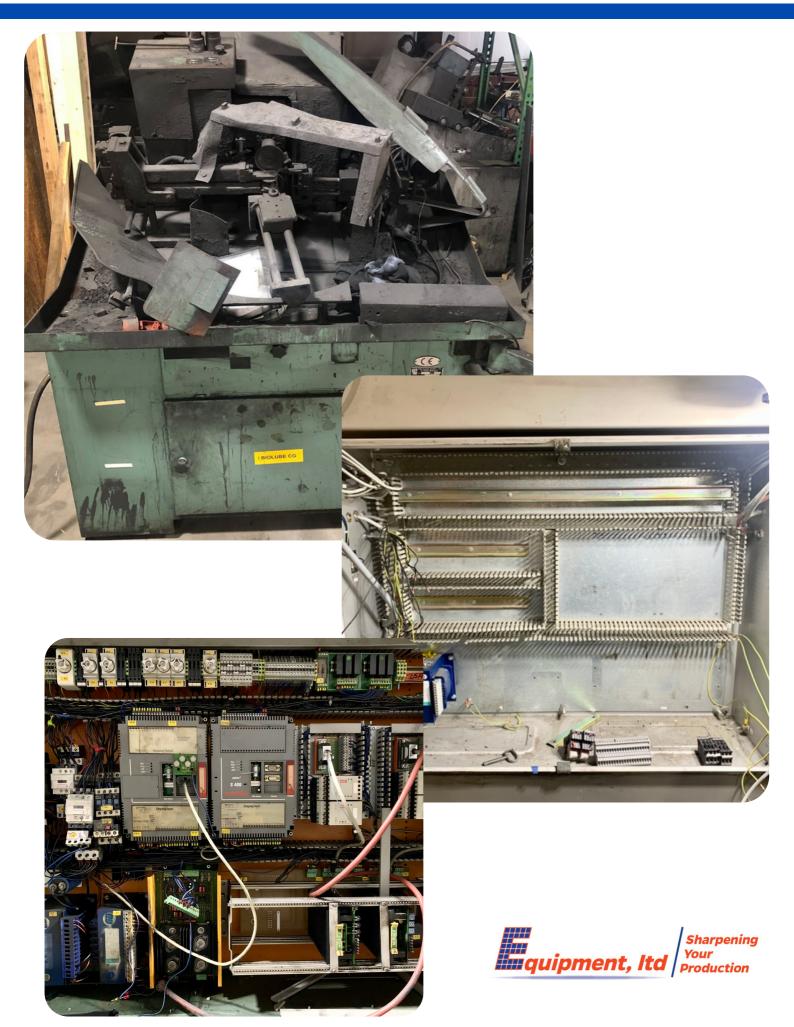

#### **Before the Conversion**

#### **After the Conversion**

1

(pictured machine has a custom hood & has been powder coated, this is a customer add on option. If you do not choose this add on option, your machine will remain as is.)