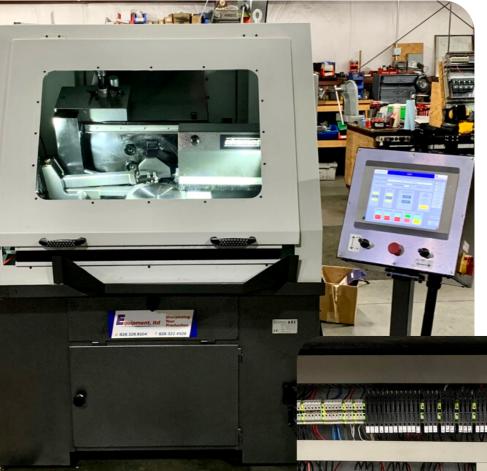

#### **After the Conversion**

1

(pictured machine has a custom hood & has been powder coated, this is a customer add on option. If you do not choose this add on option, your machine will remain as is.)

#### **New Capabilities:**

- Graphical user interface with HMI touch screen
- Simplified programming software
- Tooth configurations of any style, capable in one revolution.