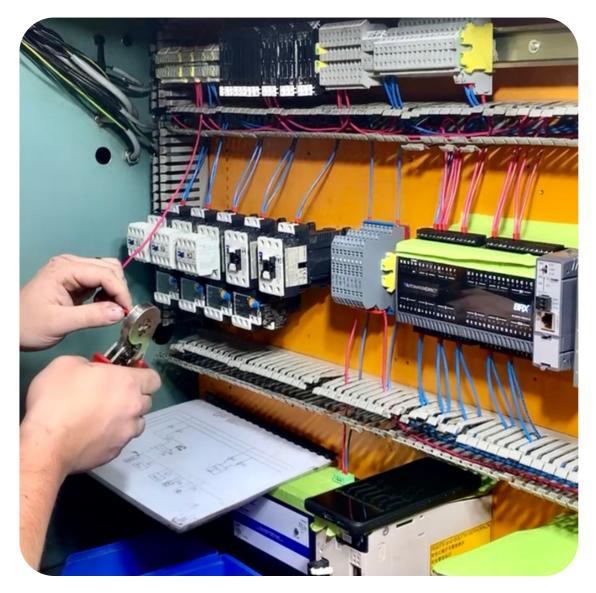

## **About the Conversion Process**

Our technicians begin by removing all the previous wiring and dated electronics from the machine in preparation for the new CNC set up. Once the new drives, contactors, heaters, communication switch, PLC, power supply, and the HMI touch screen have been mounted into place, everything can be wired up. The technicians will then calibrate the machine and test grind extensively before sending it back out for 30 more years of grinding. Customers have the option to add a custom hood and have the machine powder coated for an additional cost.