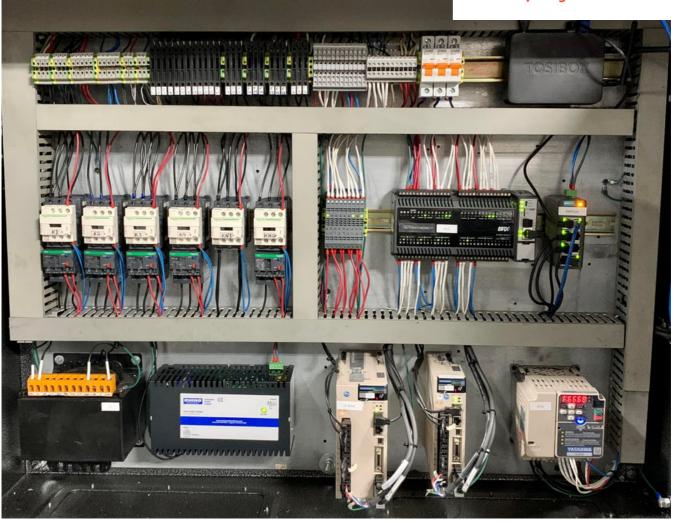

## **About the Conversion Process**

Our technicians begin by removing all the previous wiring and dated electronics from the machine in preparation for the new CNC set up. Once the new drives, contactors, heaters, communication switch, PLC, power supply, and the HMI touch screen have been mounted into place, everything can be wired up. The technicians will then calibrate the machine and test grind extensively before sending it back out for 30 more years of grinding. Customers have the option to add a custom hood and have the machine powder coated for an additional cost.

#### **After the Conversion**

1

(pictured machine has a custom hood & has been powder coated, this is a customer add on option. If you do not choose this add on option, your machine will remain as is.)