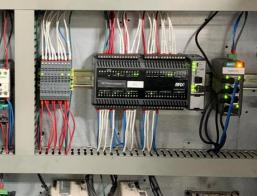

## **About the Conversion Process**

Our technicians begin by removing all the previous wiring and dated electronics from the machine in preparation for the new CNC set up. Once the new drives, contactors, heaters, communication switch, PLC, power supply, and the HMI touch screen have been mounted into place, everything can be wired up. The technicians will then calibrate the machine and test grind extensively before sending it back out for 30 more years of grinding. Customers have the option to add a custom hood and have the machine powder coated for an additional cost.